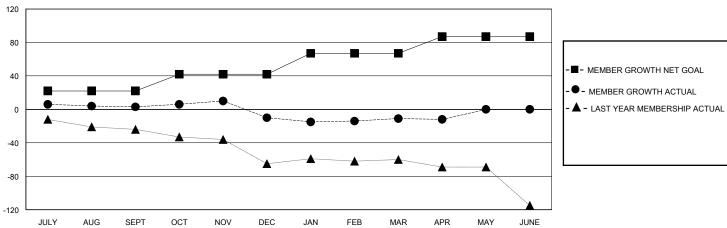

## District 5 NW

Results as of: 5/31/2020

| GMT: LOCATION NORTH DAKOTA GM | T CA |
|-------------------------------|------|
|-------------------------------|------|

| Clubs                 |               |           |               | Members               |                       |                         |                                                    |
|-----------------------|---------------|-----------|---------------|-----------------------|-----------------------|-------------------------|----------------------------------------------------|
| RESULTS FOR 2019-2020 |               |           |               | RESULTS FOR 2019-2020 |                       |                         |                                                    |
| QUARTER               | NEW CLUB GOAL | NEW CLUBS | DROPPED CLUBS | QUARTER MEMB          | ER GROWTH NET<br>GOAL | MEMBER GROWTH<br>ACTUAL | DROPPED<br>MEMBERS ACTUAL<br>(including transfers) |
| JULY/AUG/SEPT         | 0             | 0         | 0             | JULY/AUG/SEPT         | 22                    | 23                      | 19                                                 |
| OCT/NOV/DEC           | 0             | 0         | 0             | OCT/NOV/DEC           | 20                    | 37                      | 45                                                 |
| JAN/FEB/MAR           | 1             | 0         | 1             | JAN/FEB/MAR           | 25                    | 26                      | 23                                                 |
| APR/MAY/JUNE          | 0             | 0         | 0             | APR/MAY/JUNE          | 20                    | 5                       | 5                                                  |

## GOALS AND ACTUAL MEMBERS CUMULATIVE

|                           |    |                                               | Ú-                                     |              |     |
|---------------------------|----|-----------------------------------------------|----------------------------------------|--------------|-----|
| DROPPED CLUBS: 1          |    | 26 CLUBS OF 44 ADDED 1 OR MORE<br>NEW MEMBERS | GENDER DISTRIBUTION  MALE 694 (62.13%) |              |     |
| DROPPED MEMBERS           |    |                                               | FEMALE                                 | 423 (37.87%) |     |
| DECEASED                  | 12 | CLICK HERE FOR CUMULATIVE                     | TOTAL FAMILY UNIT MEMBERS              |              | 189 |
| CLUB CANCELLED 0 OTHER 80 |    | MEMBERSHIP DATA                               | FAMILY MEMBERS PAYING HALF             |              | 96  |
| TOTAL                     | 92 |                                               |                                        |              |     |